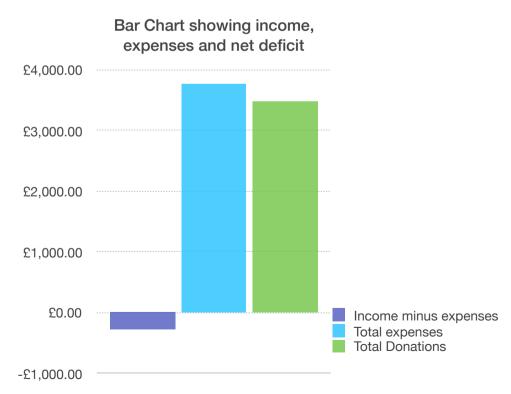

| DEFICIT               |          |
|-----------------------|----------|
| Income minus expenses | -£277.00 |

| DONATIONS RECEIVED                                       |           |
|----------------------------------------------------------|-----------|
| Bar Donations                                            | £101.44   |
| Simon Devonshire artworks                                | £285.00   |
| Iolo & Mary Brooks                                       | £200.00   |
| Wes Victor                                               | £50.00    |
| Edme & David Renouf bucket                               | £44.69    |
| Nicola Carreras/Brannigan                                | £50.00    |
| Medway Sailing Barge Match contribution towards the Band | £250.00   |
| Edme repay WID berth                                     | £135.00   |
| Sailing Barge Trust repay WID berth                      | £135.00   |
| 0                                                        | £3,476.99 |